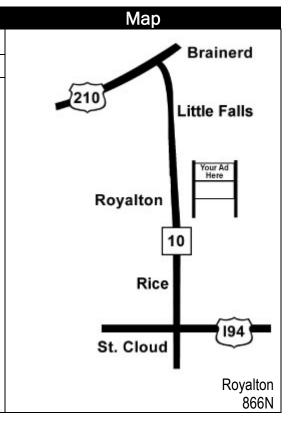

### Location

MN Highway 10 Royalton Mile Marker 156.49

#### Read

Southbound Traffic to St. Cloud

#### Size

Biggest billboard between St. Cloud & Brainerd" 25'tall x 36' wide

## **Traffic Count**

23,100 cars daily



|           | Rate Information |            |  |
|-----------|------------------|------------|--|
| TERM      | RENTAL           | PRODUCTION |  |
| 12 months | \$1800/mo.       | \$1000     |  |

\*One time Production charge includes state of the art computer generated design - full 4 color artwork, professional production and installation

# **Supreme Outdoor Advertising Dave Helder**

17595 Kenwood Trail Lakeville, MN 55044

(507) 351-6789

<u>DaveHelder@SupremeOutdoor.com</u>