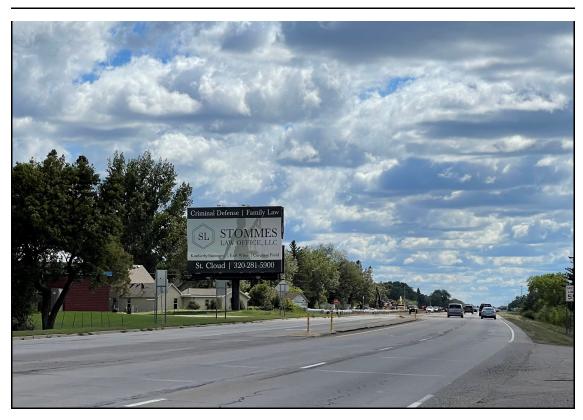

### Location

MN Highway 10 Royalton Mile Marker 156.49

#### Read

Southbound Traffic to St. Cloud

#### Size

Biggest billboard between St. Cloud & Brainerd" 25'tall x 36' wide